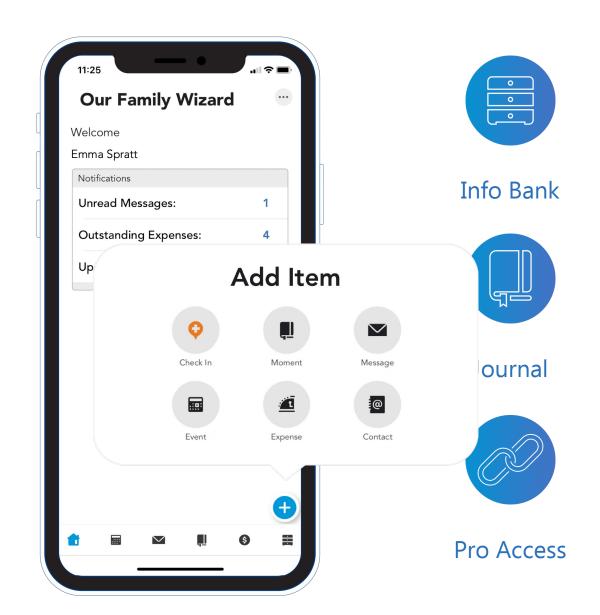

#### Moments

- Assign to any date
- Tag any location
- Perfect for sharing memories, milestones and other important moments

## Check-ins

- Cannot edit date
- Can only tag a location within 500 feet of user's exact location
- Verify parent's arrival at changeovers or other events