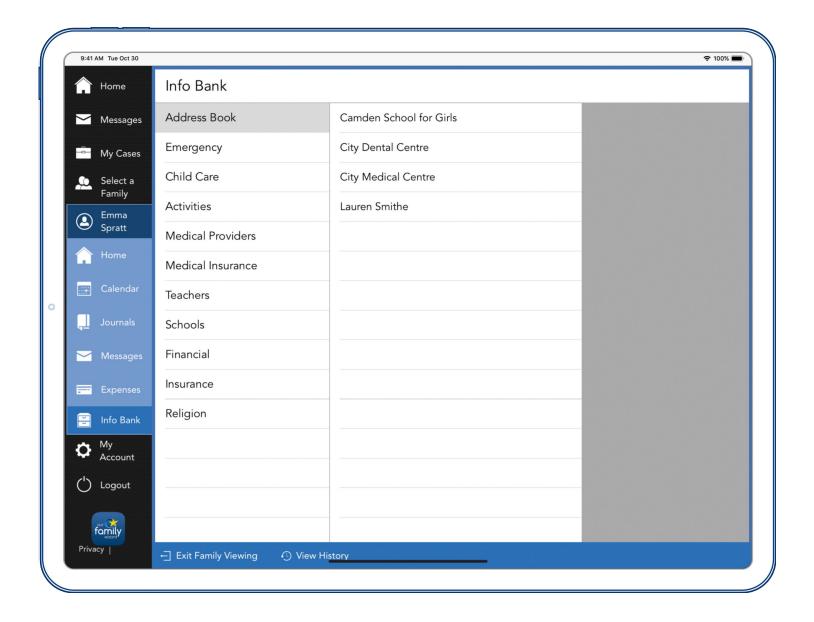

swap





#### Time Swap Request Responses





#### Moments

- Assign to any date
- Tag any location
- Perfect for sharing memories, milestones and other important moments





## Check-ins

- Cannot edit date
- Can only tag a location within 500 feet of user's exact location
- Verify parent's arrival at changeovers or other events





## Health and Family Vitals





#### Expense Register Overview





## Creating expenses

- Parents supply information for all required fields
- Receipts can be attached to expenses



#### Practitioner accounts



Control your inbox



See the whole picture



Provide support when needed



Straightforward & simple reporting



# Creating parent accounts

- ▶ 2 free sessions
- 30-day money-back guarantee
- Bulk pricing available





# Client View Mode







+44 (0) 203 514 0008



info@ourfamilywizard.co.uk

# Complimentary First Family

Information needed for complimentary subscription for first family on OurFamilyWizard:

- First and last names (both parents)
- Email address (both parents)
- Phone number
- Postal address

Email the above information to jevans@ourfamilywizard.co.uk