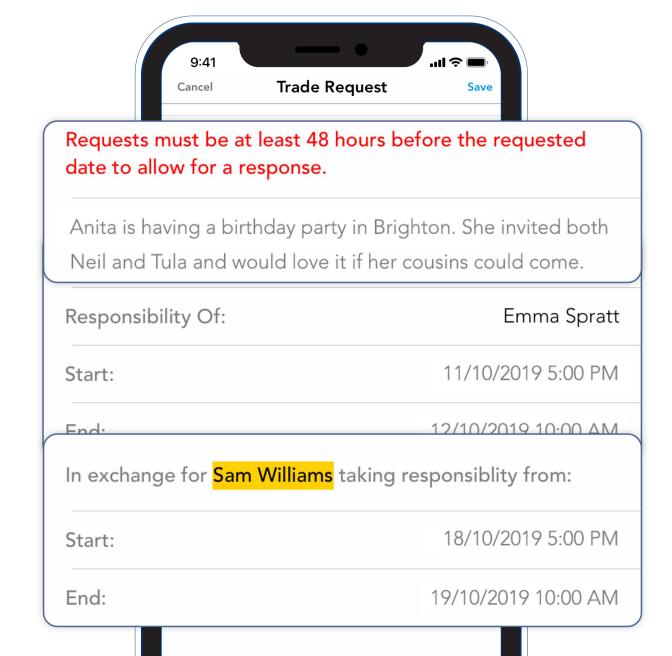

# Time Swaps

- Parents provide a short reason
- Select the time period they are requesting and the date by which they need a response
- And indicate whether the request is a swap