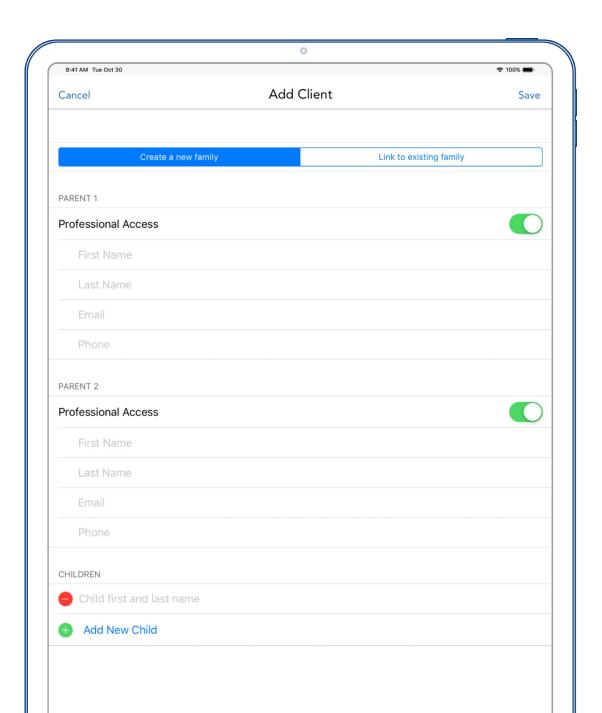

# Creating parent accounts

- ▶ 2 free sessions
- 30-day money-back guarantee
- Bulk pricing available