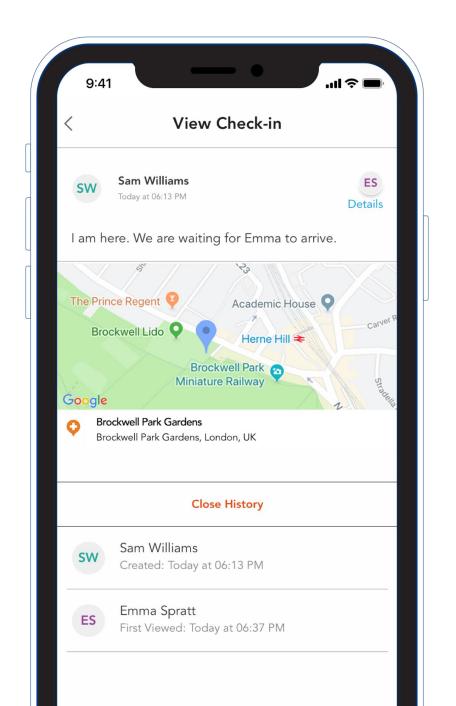

## Check-ins

- Cannot edit date
- Can only tag a location within 500 feet of user's exact location
- Verify parent's arrival at changeovers or other events