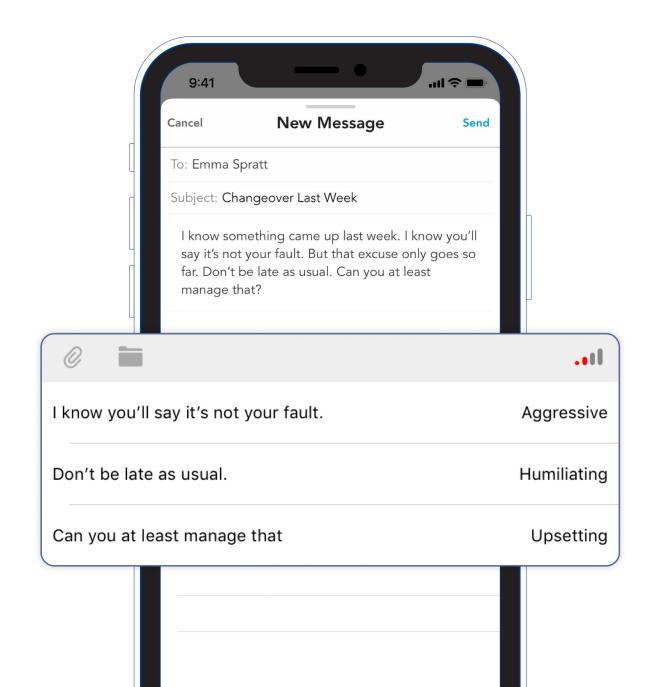

Simple, safe and effective co-parenting platform

# **Empower parents**



Calendar



Messaging



**Expenses** 







 Messages are timestamped upon first view by the recipient





## ToneMeter™

Real-time feedback for mindfulness and reframing





#### Message History Reports





## Co-parenting Calendar Overview





## Parenting Schedules





# Time Swaps

- Parents provide a short reason
- Select the time period they are requesting and the date by which they need a response
- And indicate whether the request is a swap





#### Time Swap Request Responses





#### Moments

- Assign to any date
- Tag any location
- Perfect for sharing memories, milestones and other important moments





## Check-ins

- Cannot edit date
- Can only tag a location within 500 feet of user's exact location
- Verify parent's arrival at changeovers or other events





## Health and Family Vitals





#### Expense Register Overview





## Creating expenses

- Parents supply information for all required fields
- Receipts can be attached to expens