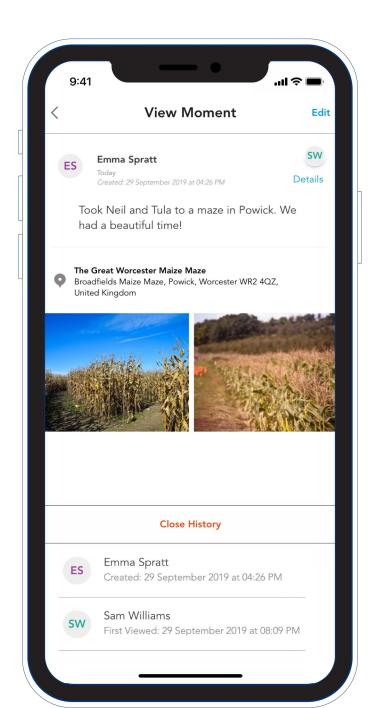

#### Moments

- Assign to any date
- Tag any location
- Perfect for sharing memories, milestones and other important moments